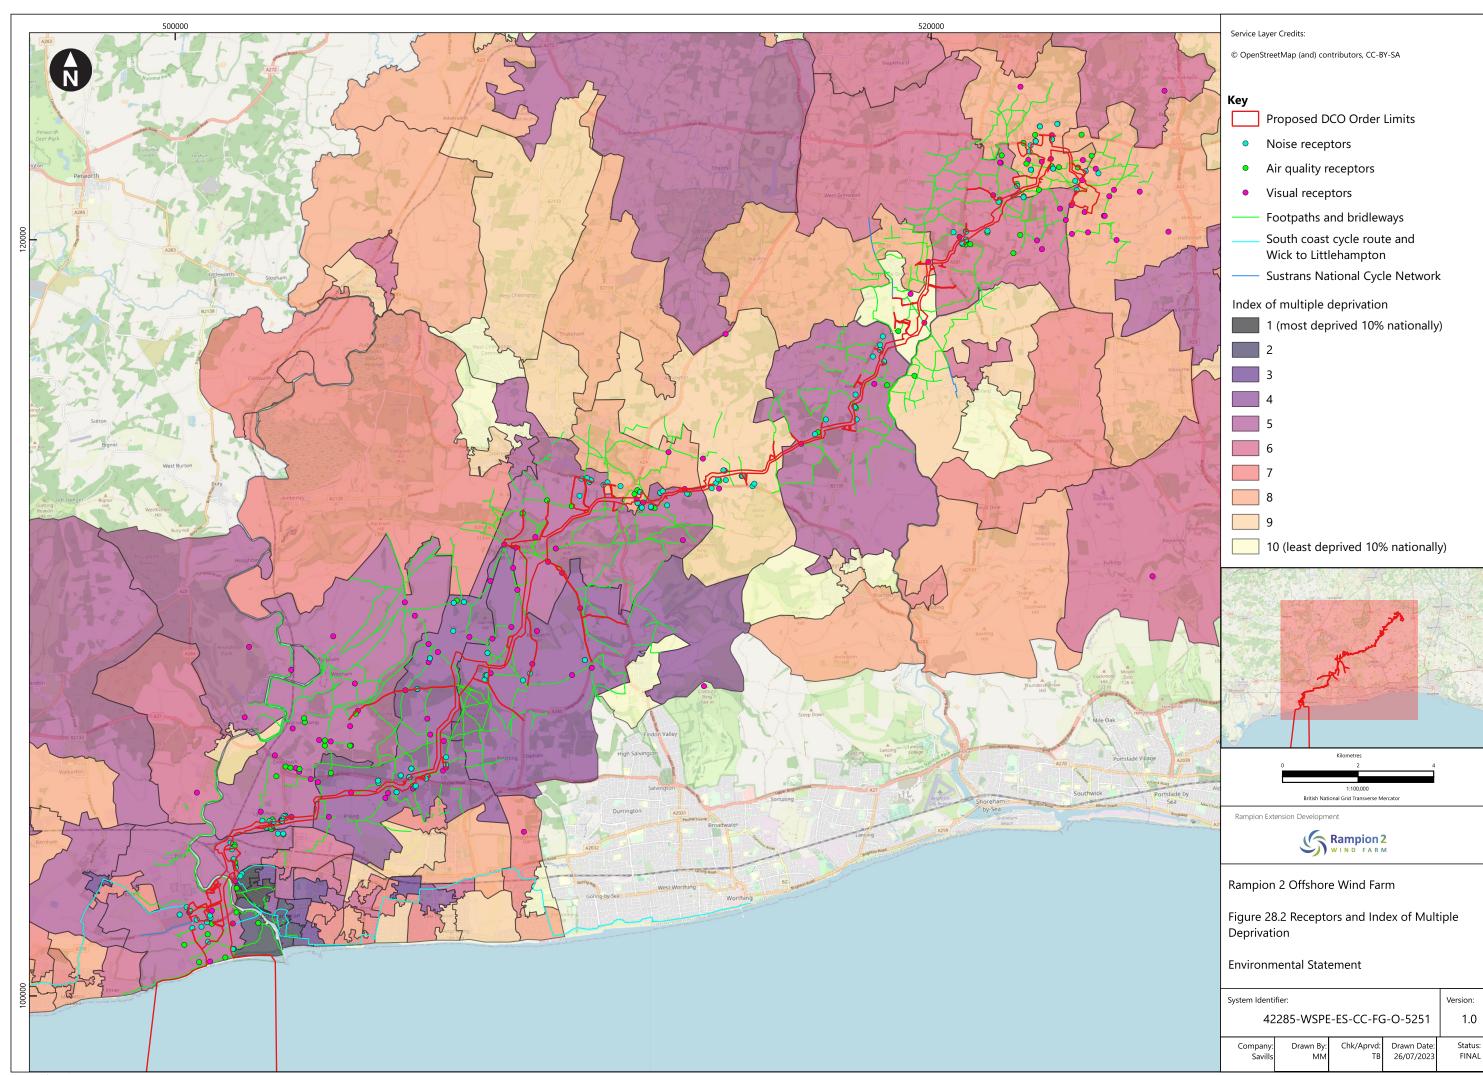

## **List of Figures**

| Figure<br>number | Figure Title                                | APFP<br>number | Ecodoc<br>number | Revision | Revision<br>Date |
|------------------|---------------------------------------------|----------------|------------------|----------|------------------|
| Figure 28.1      | Receptors and Health deprivation            | 5 (2) (a)      | 004884795-<br>01 | A        | 04/08/2023       |
| Figure<br>28.2   | Receptors and Index of Multiple Deprivation | 5 (2) (a)      | 004884796-<br>01 | Α        | 04/08/2023       |