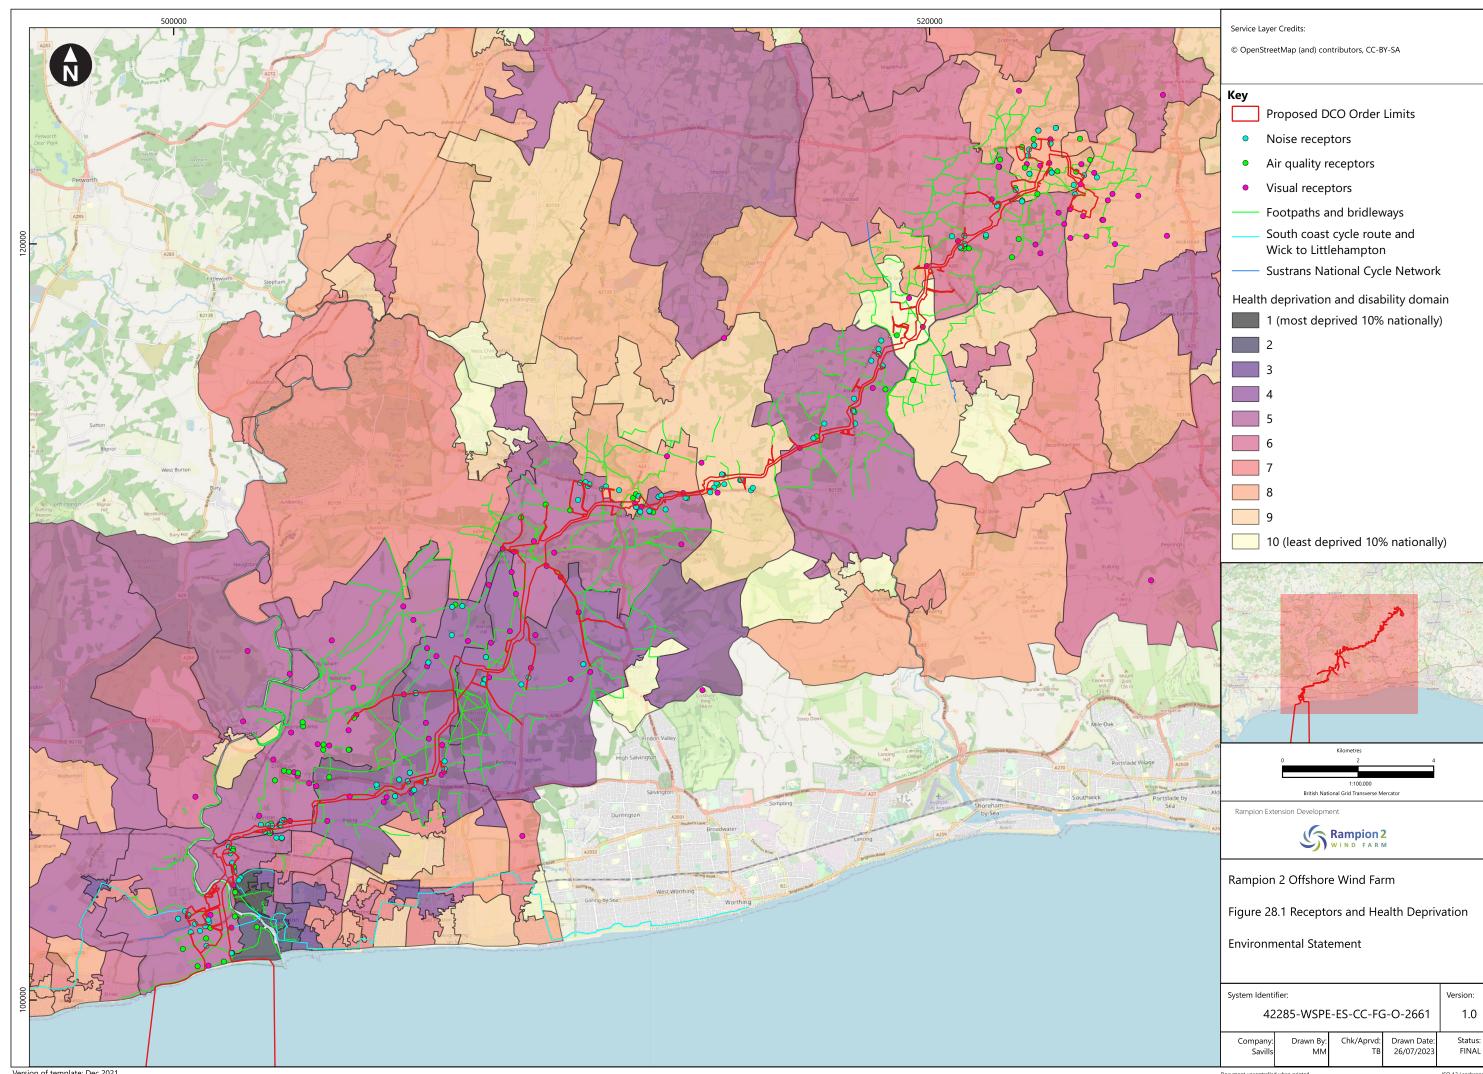

## **List of Figures**

| Figure<br>number | Figure Title                                | APFP<br>number | Ecodoc<br>number | Revision | Revision<br>Date |
|------------------|---------------------------------------------|----------------|------------------|----------|------------------|
| Figure 28.1      | Receptors and Health deprivation            | 5 (2) (a)      | 004884795-<br>01 | A        | 04/08/2023       |
| Figure<br>28.2   | Receptors and Index of Multiple Deprivation | 5 (2) (a)      | 004884796-<br>01 | Α        | 04/08/2023       |